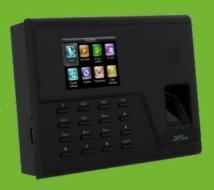

# Fingerprint Time & Attendance and Access Control Terminal

UA760 is a 2.8 inches color screen biometric terminal for Time & Attendance, and Access Control (primary) applications. It adopts BioID fingerprint collector for excellent recognition and internal WiFi for convenient communication. Users can manage data via TCP/IP, WiFi, and USB host