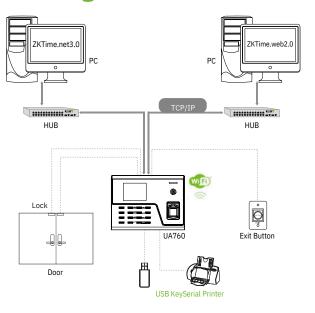

Functions       | Ring bell ID/Mifare, WDMS, RS232 External Printer                                 |
| Access Control Interface | 3rd Party Electric Lock, Exit Button                                              |
| Software                 | ZKTime.Net 3.0                                                                    |
| Power Supply             | DC 12V/1.5A                                                                       |
| Dimension                | 186*138*43.6mm (LxWxT)                                                            |
| Operating Temp.          | 0 °C - 45 °C                                                                      |
| Operating Humidity       | 20% - 80%                                                                         |

### Configuration



#### Interfac



#### What's in the









**UA760** 

Screws and Holders

Power Adapter