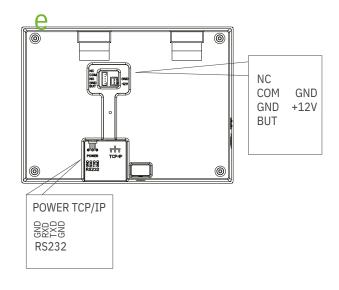

Ring bell ID/Mifare, WDMS, RS232 External Printer                                 |
| Access Control Interface | 3rd Party Electric Lock, Exit Button                                              |
| Software                 | ZKTime.Net 3.0                                                                    |
| Power Supply             | DC 12V/1.5A                                                                       |
| Dimension                | 186*138*43.6mm (LxWxT)                                                            |
| Operating Temp.          | 0 °C - 45 °C                                                                      |
| Operating Humidity       | 20% - 80%                                                                         |

### Configuration



#### Interfac



#### What's in the









**UA760** 

Screws and Holders

Power Adapter